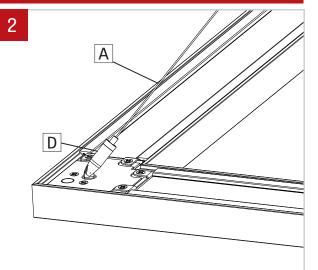

## **IMPORTANT**: Installation instructions are shown with ORY 22 and applies to all ORY sizes

Insert the aircraft cables (A) into the cable grippers (D).

Locate ceiling mounting points according to supplied client drawing. Pass the low voltage power cord through the canopy, make a knot in the power cord (E) and then connect it to the ceiling power feed. Install the cable holder plate (B) and canopy (C). Installation may differ dependind of your type of ceiling, please refer to the remote driver installation sheet for more infos.