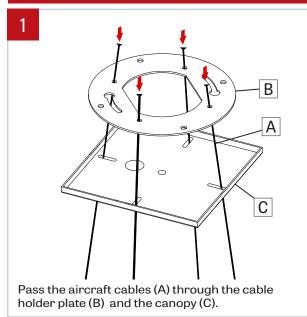

## **IMPORTANT**: Installation instructions are shown with ORY 22 and applies to all ORY sizes

Insert the aircraft cables (A) into the cable grippers (D).

Locate ceiling mounting points according to supplied client drawing. Pass the low voltage power cord through the canopy, make a knot in the power cord (E) and then connect it to the ceiling power feed. Install the cable holder plate (B) and canopy (C). Installation may differ dependind of your type of ceiling, please refer to the remote driver installation sheet for more infos.