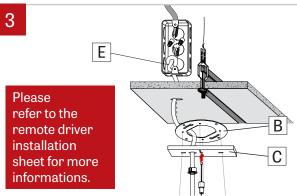

## **IMPORTANT**: Installation instructions are shown with ORY 22 and applies to all ORY sizes

Insert the aircraft cables (A) into the cable grippers (D).

Locate ceiling mounting points according to supplied client drawing. Pass the low voltage power cord through the canopy, make a knot in the power cord (E) and then connect it to the ceiling power feed. Install the cable holder plate (B) and canopy (C). Installation may differ dependind of your type of ceiling, please refer to the remote driver installation sheet for more infos.