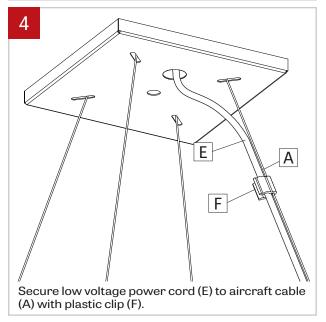

## **IMPORTANT**: Installation instructions are shown with ORY 22 and applies to all ORY sizes

Insert the aircraft cables (A) into the cable grippers (D).

Locate ceiling mounting points according to supplied client drawing. Pass the low voltage power cord through the canopy, make a knot in the power cord (E) and then connect it to the ceiling power feed. Install the cable holder plate (B) and canopy (C). Installation may differ dependind of your type of ceiling, please refer to the remote driver installation sheet for more infos.